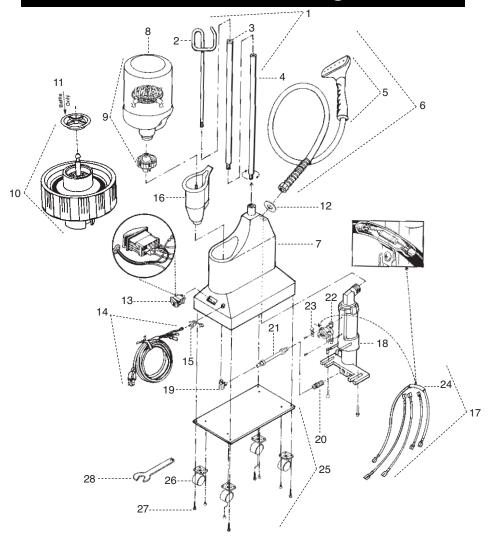

## J-1 and J-2 Parts Diagram

Should you ever need replacement parts for your Jiffy® Steamer, you may purchase them separately. Use this diagram and parts list to identify any part you may need. Please include model and serial number when ordering.

|      | Jiffy Steamer |                                                                    |
|------|---------------|--------------------------------------------------------------------|
| Key# | Part #        | Part Description                                                   |
| 1    | 1029          | Rod Set Complete with Threaded Bottom Section                      |
|      | 1030          | Rod Set and Nut Complete with Metal Studs (pre August 2021 models) |
|      | 0031          | Hose Hanger Rod Set with Adapter Complete                          |
|      | 0031A         | Hose Hanger Rod Set without Adapter Complete                       |
|      | 0041          | Base Adapter with Thumb Screw (for Old Style Rods Sets)            |
| 2    | 0035          | Hook Section of Rod Set                                            |
| _ 3  | 0036          | Middle Section of Rod Set                                          |
| 4    |               |                                                                    |

## J-1 and J-2 Parts Diagram Key

|                                                                                          | Jiffy Steamer  |                                                                                                                                                 |  |
|------------------------------------------------------------------------------------------|----------------|-------------------------------------------------------------------------------------------------------------------------------------------------|--|
| Key#                                                                                     | Part #         | Part Description                                                                                                                                |  |
| 4                                                                                        | 1033           | Bottom Section of Rod Set (with Nut Attached) (pre August 2021 models)                                                                          |  |
|                                                                                          | 0037           | Bottom Section of Rod Set (without Nut)                                                                                                         |  |
|                                                                                          | 1028           | Bottom Section of Rod Set with Threads  Matel Threaded Con Serow for Rod Set                                                                    |  |
|                                                                                          | 0043<br>0039   | Metal Threaded Cap Screw for Rod Set  Metal Threaded Stud for Rod Sections                                                                      |  |
| 5                                                                                        | 0253           | Plastic Steam Head/Handle Replacement Kit                                                                                                       |  |
| 6                                                                                        | 0251           | Plastic Head/Handle Hose Attachment Complete                                                                                                    |  |
| -                                                                                        | 0280           | Hose Per Foot (Black in Color)                                                                                                                  |  |
| 7                                                                                        | 0003B<br>0003C | Painted Die Cast Aluminum Housing Kit 120 Volt                                                                                                  |  |
|                                                                                          | 0023           | Painted Die Cast Aluminum Housing Kit 230 Volt Plastic Water Bottle "A" with Cap                                                                |  |
|                                                                                          | 0027           | Replacement Cap for Water Bottle "A"                                                                                                            |  |
| 8                                                                                        | 0026A          | Plastic Water Bottle "B" without Check Valve Cap                                                                                                |  |
| 9                                                                                        | 0025           | Plastic Water Bottle "B" with Check Valve Cap                                                                                                   |  |
| 10<br>11                                                                                 | 0027A<br>0027B | Replacement Check Valve Cap for Water Bottle "B" Replacement Check Valve Cap Baffle Only                                                        |  |
| 12                                                                                       | 0004           | Round Beauty Ring                                                                                                                               |  |
|                                                                                          | 0122           | Toggle Switch (3 Pieces)                                                                                                                        |  |
|                                                                                          | 0127           | Red Neon Pilot Light with Lock Ring 120 Volt                                                                                                    |  |
| 13                                                                                       | 0128<br>1125   | Red Neon Pilot Light with Lock Ring 230 Volt Green Lighted Contura Rocker Switch 120 Volt                                                       |  |
| 10                                                                                       | 1126           | Green Lighted Contura Rocker Switch 230 Volt                                                                                                    |  |
| 14                                                                                       | 0132           | Cord Set (16/3 gauge) with Strain Relief                                                                                                        |  |
| 15                                                                                       | 0132B          | Cord Strain Relief                                                                                                                              |  |
| 16                                                                                       | 0028           | Water Cup with 90 Degree Brass Fitting                                                                                                          |  |
| 17                                                                                       | 0147<br>0148   | Internal Wire Set for Models with Front Red Light Internal Wire Set for Models with Green Contura Rocker Switch                                 |  |
| .,                                                                                       | 0596           | Heating Unit Kit (wiring included) for Models with Front Red Light                                                                              |  |
|                                                                                          |                | - 120 Volt Cord Set and 4" Water Line                                                                                                           |  |
|                                                                                          | 0177A          | Heating Unit Kit (wiring included) for Models with Front Red Light                                                                              |  |
|                                                                                          | 0597           | <ul> <li>230 Volt Cord Set and 4" Water Line</li> <li>Heating Unit Kit (wiring included) for Models with Green Lighted</li> </ul>               |  |
|                                                                                          | 0001           | Rocker Switch - 120 Volt Cord Set and 4" Water Line                                                                                             |  |
|                                                                                          | 0597A          | Heating Unit Kit (wiring included) for Models with Green Lighted                                                                                |  |
| 10                                                                                       | 0161 A         | Rocker Switch - 230 Volt Cord Set and 4" Water Line                                                                                             |  |
| 18                                                                                       | 0161A          | Heating Unit Assembly (no wiring included)  – 120 Volt and 4" Water Line                                                                        |  |
|                                                                                          | 0162A          | Heating Unit Assembly (no wiring included)                                                                                                      |  |
|                                                                                          |                | - 230 Volt and 4" Water Line                                                                                                                    |  |
| 19                                                                                       | 0030           | Brass 90 Degree Elbow Joint                                                                                                                     |  |
| 20                                                                                       | 1130           | 3/8" x 1/4" Straight Brass Fitting for Heating Element Housing. *Beginning in November 2012, this fitting is now cast into the heating element. |  |
| 21                                                                                       | 0591           | Copper Tube (4" length) with Nuts and Compression Rings                                                                                         |  |
|                                                                                          | 1191           | Copper Tube (4 1/2" length) with Nuts and Compression Rings                                                                                     |  |
| 00                                                                                       | 0187           | Copper Tube (5" length) with Nuts and Compression Rings                                                                                         |  |
| 22<br>23                                                                                 | 0160<br>0195   | L-290 Thermostat Fusible Link Clamp                                                                                                             |  |
| 24                                                                                       | 0151           | Fusible Link Wire with Insulated Lug and Clamp                                                                                                  |  |
| 25                                                                                       | 0009           | Bottom Plate with Casters                                                                                                                       |  |
| 26                                                                                       | 0011           | Bottom Plate Casters (Set of 4)                                                                                                                 |  |
| ACCESSOI                                                                                 | 0010           | Screws for Bottom Plate (4 Screws Total)                                                                                                        |  |
| 28                                                                                       | 1026           | "I" Kit - 5.5' Hose with Four Attachments                                                                                                       |  |
|                                                                                          | 1048           | Jiffy Steamer Assembly Wrench                                                                                                                   |  |
|                                                                                          | 0274           | Brass Hat Nozzle Attachment                                                                                                                     |  |
|                                                                                          | 0254<br>0256   | Metal Head/Wood Handle Hose Attachment Complete<br>Metal Head / Wood Handle Only                                                                |  |
|                                                                                          | 0269           | Replacement Wooden Handle (for Metal Steam Heads)                                                                                               |  |
|                                                                                          | 0262           | Wig Hose Attachment                                                                                                                             |  |
|                                                                                          | 1062           | Steam Cleaning "B" Brush Hose Attachment                                                                                                        |  |
|                                                                                          | 1063<br>0899   | Brush Only for the B" Hose Attachment<br>Liquid Cleaner - 3 Ten (10) Ounce Bottles per Package*                                                 |  |
|                                                                                          | 0033           | *Not Available for Export.                                                                                                                      |  |
| If you don't see the part you need, please contact us. Check pricing at iiffvsteamer.com |                |                                                                                                                                                 |  |