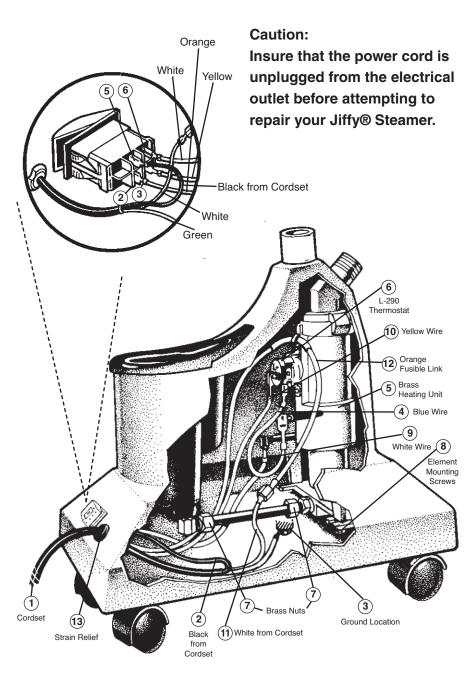

## J-1 and J-2 Wiring Diagram

## J-1 and J-2 Wiring Instructions

Before attempting any repair on a Jiffy Steamer product, make sure that it is unplugged from the outlet. If you have any questions, please contact our repair department at 1-800-525-4339 between 7:30 AM - 4:00 PM Central Time.

Please note switch terminal 2, 3, 5 and 6 indicated on the enlarged switch diagram are marked on the actual switch. Jiffy® Steamers manufactured before May 2000 are not marked with the terminal switch numbers. Numbers in parenthesis refer to the drawing on page 15.

- Insert cord set (1) into housing and connect black positive wire (2) from cord set to terminal number 5 on the switch.
- 2. Secure with grounding screw ground wire from cord set to the ground location on the housing (3).
- 3. Connect blue wire (4) from the right side of brass heating element (5) to right side of the L-290 thermostat (6).
- 4. Insert brass heating element unit into housing. Hand tighten the brass nuts (7) on the water line to the element and to the 90 degree fitting from the cup. Tighten 2 mounting screws (8) at the base of heating element. Now, use a 5/8" wrench to securely tighten the brass nuts on the water line to the element and to the 90 degree fitting from the water cup. Heating unit may be loosened and adjusted for a better fit if necessary.
- 5. Connect white wire (9) from the left side of the heater unit to terminal number 6 on switch.
- 6. Connect yellow wire (10) from the left side of the thermostat to terminal number 3 on the switch.
- 7. Connect white neutral wire (11) from cord set bundle to orange fusible link with plastic connector (12).
- Connect other end of orange fusible link to terminal number 2 on the switch.
- 9. Set steamer upright and place black plastic strain relief (13) approximately 4 1/2" from end of cord set and insert into housing using pliers.
- 10. Secure bottom plate with four screws.
- 11. To avoid leakage, be sure to tighten hose (or hat nozzle) with wrench before using steamer.